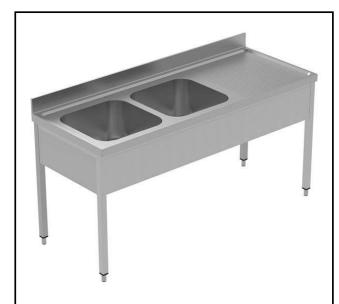

## PLUS - Static Preparation 1800 mm Sink Unit with 2 Bowls -Right Drain

| ITEM #  |  |  |
|---------|--|--|
| MODEL # |  |  |
| NAME #  |  |  |
| SIS #   |  |  |
|         |  |  |
| AIA #   |  |  |

134068 (GLG1826DXE)

Sink unit, with 2 bowls (500x600x300mm) and right-hand drainer, 1800mm

#### Item No.

Enhanced stability and solid construction thanks to the welded frame and legs. The 50mm high worktop in 304 AISI stainless steel, with Scotch Brite finishing 10/10 mm in thickness, has antidrip edges, welded corners and overflow rim along the top. 2 welded and polish sink bowls in 304 AISI stainless steel supplied with overflow pipe and 2" drain hole. Upstand h=100mm with 10mm radius corner covered on the back with AISI 304 stainless steel spot welded profile. Square section legs and height adjustable feet (-20/+30 mm) in 304 AISI stainless steel.

#### Construction

- Welded frame and legs.
- Worktop with 50mm high profile, is in stainless steel Scotch Brite finishing, 10/10 in thickness with anti-drip edges and welded corners and overflow rim along the top.
- Constructed entirely in 304 AISI stainless steel.
- Sink bowl is sound-deadened, in polish stainless steel overflow pipe and 2" drain hole.
- Drainers are sound-deadened with stainless steel reinforcement bars.
- Upstand back completely covered with Stainless Steel welded profile.
- Square section legs (40x40mm, 10/10 in thickness) and height-adjustable feet (-20/+30mm).
- Accessories:-set of castors as alternative to the feet, can be fitted as optional.