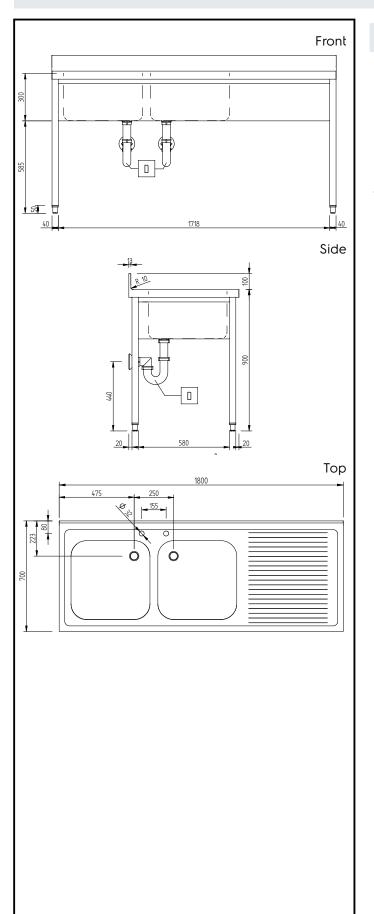

# **Key Information:**

External dimensions, Width:

134068 (GLG1826DXE)

External dimensions, Depth:

External dimensions, Height:

Upstand Dimensions, Height:

Upstand Dimensions, Depth:

Upstand Dimensions, Radius:

R=10

Bowls number

1800 mm

1000 mm

13 mm

R=10

Bowl dimensions 500x500xH300

Worktop thickness: 50 mm Net weight: 44 kg